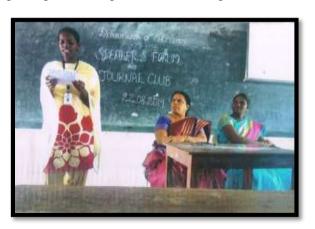

#### DEPARTMENT OF CHEMISTRY

- 1.Dr.N.Prabha attended Refresher Course in "Chemical, Physical and Material sciences" at Pondicherry University, Pondicherry from 14.6.19 to 27.6.19.
- 2.Ph.D Viva-Voce examination was conducted for Mrs.V.BeaulaPremavathi on 13.08.19 under the guidance of Dr.G.Madhurambal. Dr.S.Kothainayagai, Professor of Chemistry, Faculty of Engineering and Technology, Annamalai University, Annamalainagar was the External Examiner.
- 3.Department of Chemistry organized Speakers' Forum and Journal club for the UG and PG students meetings on 22.8.19. Students actively participated and spoke on various topics.